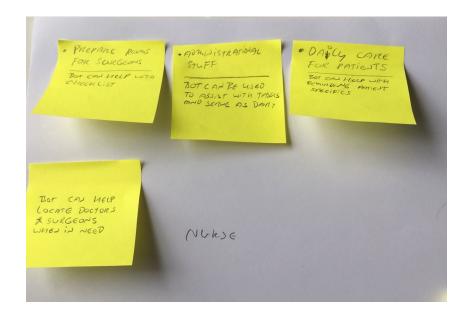

#### Rolestorm

How can the chatbot be functional as: Surgeon, Receptionist, Nurse or Patient?