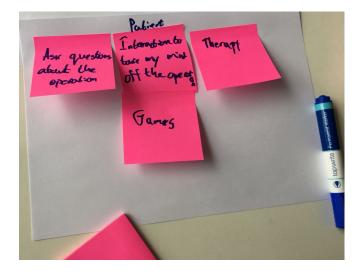

#### Rolestorm

How can the chatbot be functional as: Surgeon, Receptionist, Nurse or Patient?