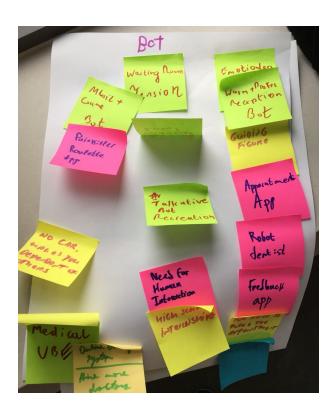

#### Rolestorm

How can the chatbot be functional as: Surgeon, Receptionist, Nurse or Patient?

## Clusters

We have selected similar and related ideas and named the clusters.

After this we have rated all our ideas from scale 1-3 with this we convirged the ideas from 100 to 15 pieces.