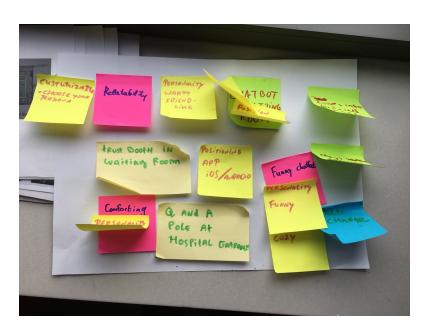

## Clusters

We have selected similar and related ideas and named the clusters.

After this we have rated all our ideas from scale 1-3 with this we convirged the ideas from 100 to 15 pieces.