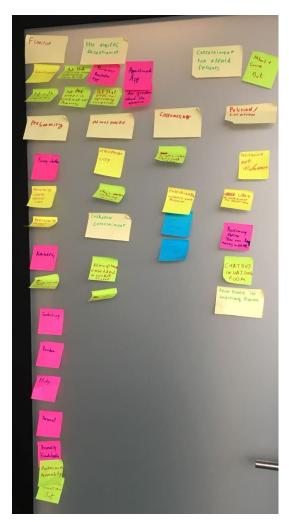

## Clusters

We have selected similar and related ideas and named the clusters.

After this we have rated all our ideas from scale 1-3 with this we convirged the ideas from 100 to 15 pieces.

# Cocd box

The 15 idea's are getting clustered on scale of feasibility and originality.