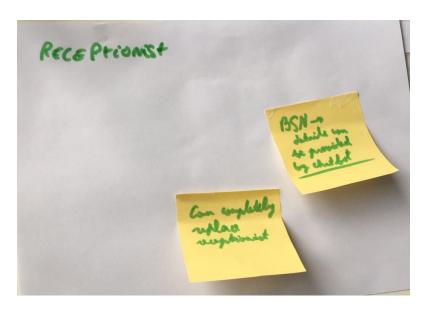

#### Rolestorm

How can the chatbot be functional as: Surgeon, Receptionist, Nurse or Patient?