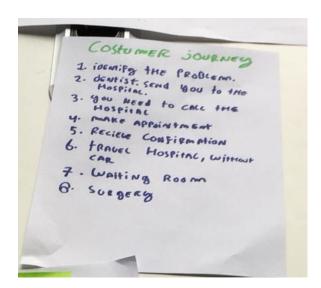

## **Customer Journey mapping**

- We dived into the empathy of the visitor of the dental department within the hospital