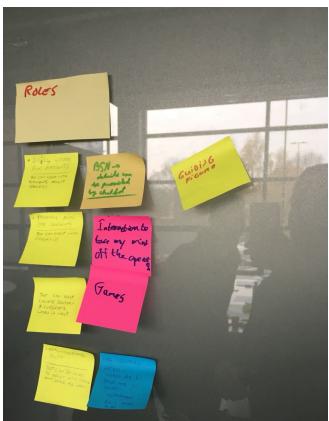

## Clusters

We have selected similar and related ideas and named the clusters.

After this we have rated all our ideas from scale 1-3 with this we convirged the ideas from 100 to 15 pieces.