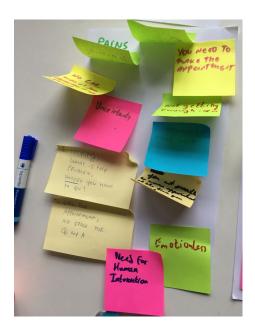

# Introduction to the topic and shift back to the empathize phase ( clusters of the interviews)

## Open braindump

- First associations are made with the main question

## **Customer Journey mapping**

- We dived into the empathy of the visitor of the dental department within the hospital