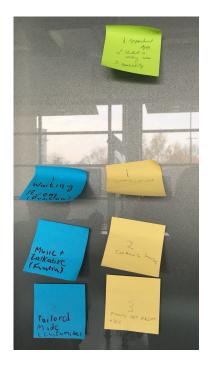

## Clusters

We have selected similar and related ideas and named the clusters.

After this we have rated all our ideas from scale 1-3 with this we convirged the ideas from 100 to 15 pieces.