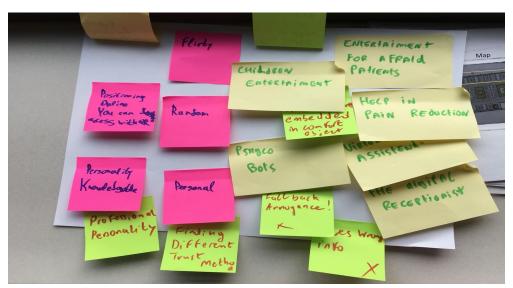

## Clusters

We have selected similar and related ideas and named the clusters.

After this we have rated all our ideas from scale 1-3 with this we convirged the ideas from 100 to 15 pieces.

# Cocd box

The 15 idea's are getting clustered on scale of feasibility and originality.