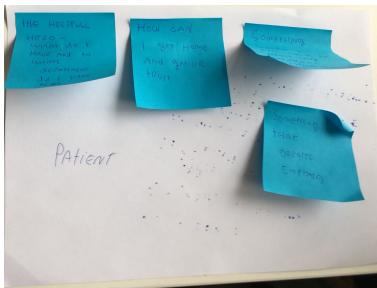

#### Rolestorm

How can the chatbot be functional as: Surgeon, Receptionist, Nurse or Patient?